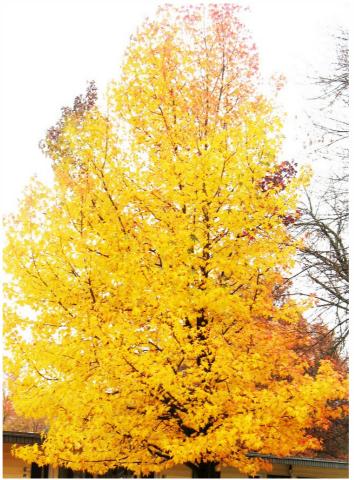

## 10/30: Photo blog: Trees around campus

By Jennifer Brown/Online Reporter

This entry was posted on Thursday, October 29th, 2009 at 11:35 pmand is filed under **Photo**. You can follow any responses to this entry through the **RSS 2.0** feed. You can **leave a response**, or **trackback** from your own site.