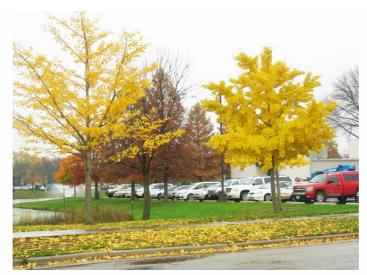

## 10/30: Photo blog: Trees around campus

By Jennifer Brown/Online Reporter

This entry was posted on Thursday, October 29th, 2009 at 11:35 pmand is filed under **Photo**. You can follow any responses to this entry through the **RSS 2.0** feed. You can **leave a response**, or **trackback** from your own site.