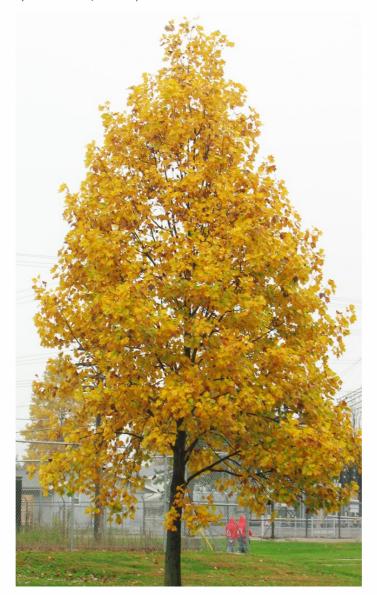

## 10/30: Photo blog: Trees around campus

By Jennifer Brown/Online Reporter

This entry was posted on Thursday, October 29th, 2009 at 11:35 pmand is filed under **Photo**. You can follow any responses to this entry through the **RSS 2.0** feed. You can **leave a response**, or **trackback** from your own site.