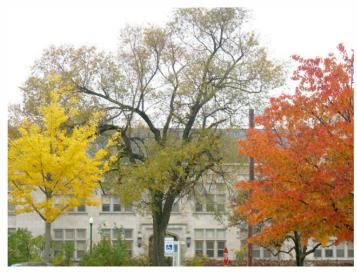

## 10/30: Photo blog: Trees around campus

By Jennifer Brown/Online Reporter

This entry was posted on Thursday, October 29th, 2009 at 11:35 pmand is filed under **Photo**. You can follow any responses to this entry through the **RSS 2.0** feed. You can **leave a response**, or **trackback** from your own site.